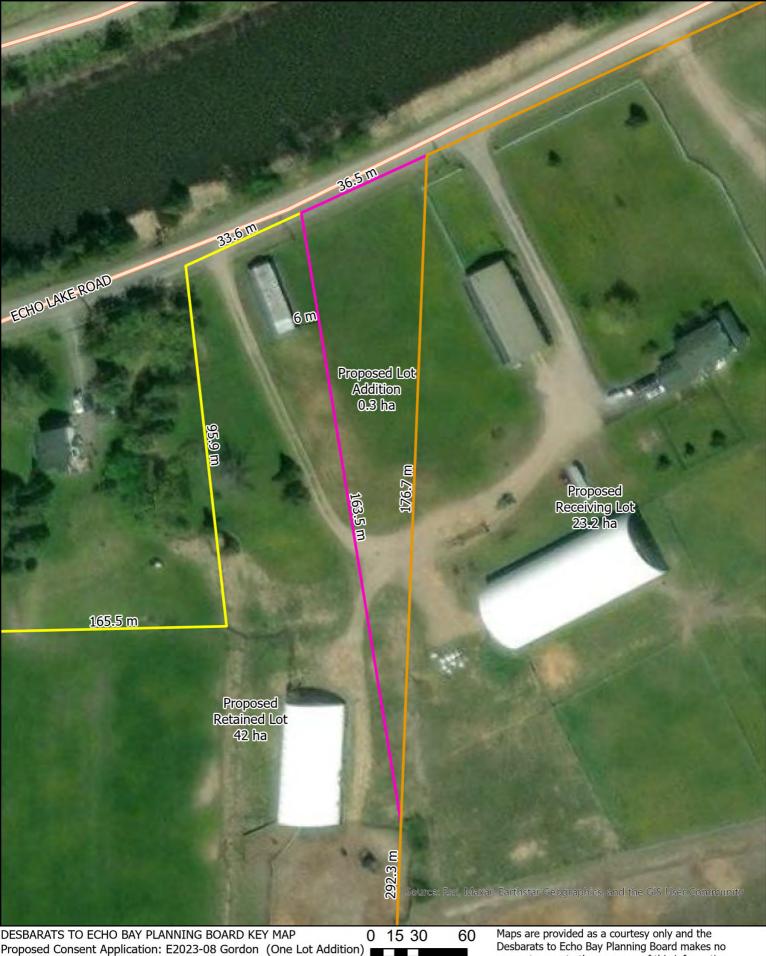

## **Chris Gordon**

The purpose of this consent is to permit the addition to a lot to allow sufficient setback of the existing building and correct property lines.

The subject property is located at civic number 219, Lot 4, Registered Plan No. H774, Echo Lake Road, Mac Donald Township.

The lot severed addition has frontage of 36.5 M., a depth of 176.7 M., and area of 0.3 ha. (Refer to air photos.) The receiving lot has 23.2 ha.

The retained parcel has a frontage of 214 M., depth of 613.2 M. Irregular, and an area of 42 ha.