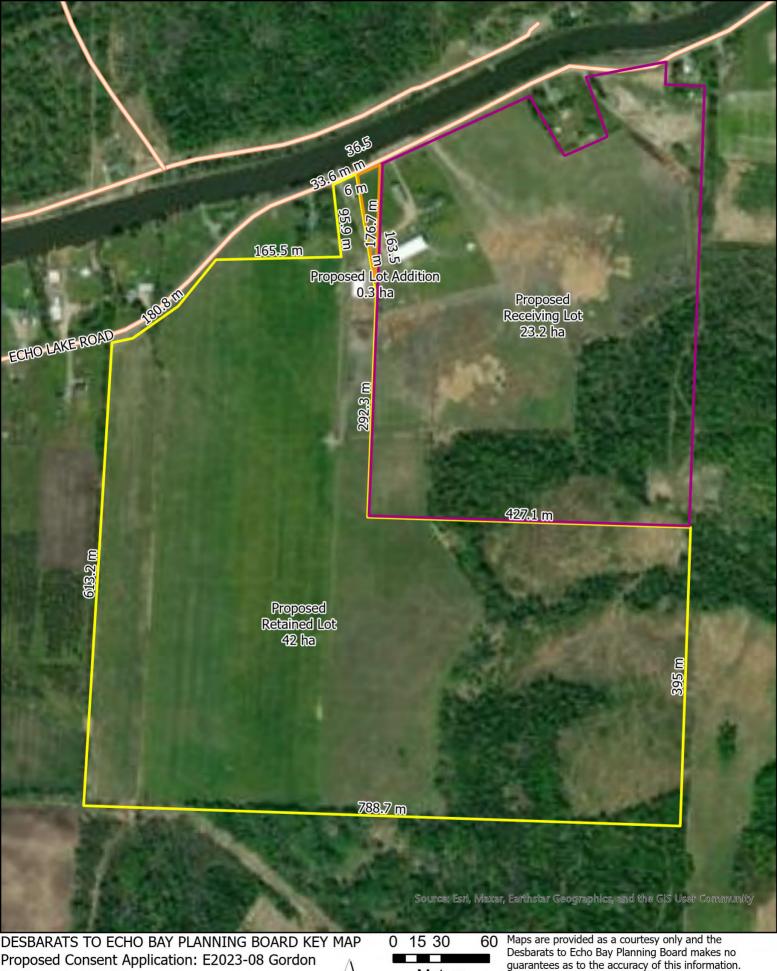

## **Chris Gordon**

The purpose of this consent is to permit the addition to a lot to allow sufficient setback of the existing building and correct property lines.

The subject property is located at civic number 219, Lot 4, Registered Plan No. H774, Echo Lake Road, Mac Donald Township.

The lot severed addition has frontage of 36.5 M., a depth of 176.7 M., and area of 0.3 ha. (Refer to air photos.) The receiving lot has 23.2 ha.

The retained parcel has a frontage of 214 M., depth of 613.2 M. Irregular, and an area of 42 ha.

The existing use on the severed portion is Residential and Agricultural. The existing use of the retained portion is Residential and Agricultural. These uses will remain in the future as well as associated facilities. The applicant has indicated that no livestock is occupying the farm structures.

Both severed and retained parcels are zoned Rural and Official Plan designated Rural.

There was a previous application E 2022-05 for the creation of one lot. This was approved April 26, 2022 and registered on Jan. 31<sup>st</sup>, 2023.