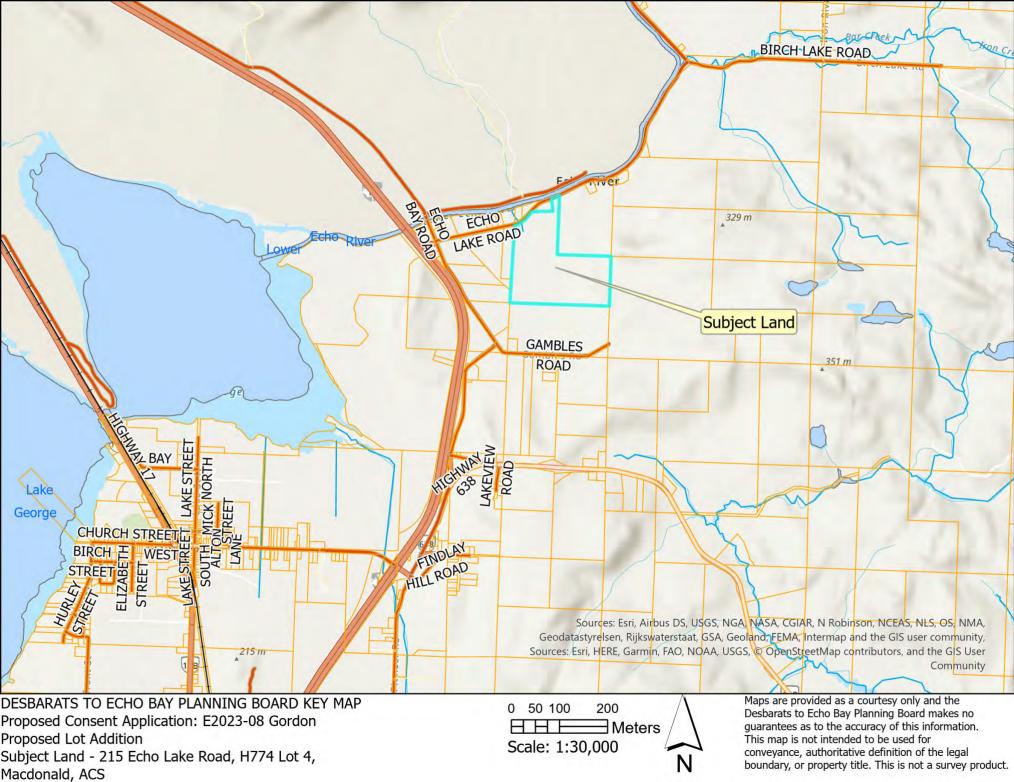

Subject Land - 215 Echo Lake Road, H774 Lot 4, Macdonald, ACS

Meters Scale: 1:5,000 This map is not intended to be used for conveyance, authoritative definition of the legal boundary, or property title. This is not a survey product.

DESBARATS TO ECHO BAY PLANNING BOARD KEY MAP Proposed Consent Application: E2023-08 Gordon (One Lot Addition Township of Macdonald Meredith and Aberdeen Additional Subject Lands: 219 Echo Lake Rd, H774, Lot 4, Macdonald, ACS

## **Chris Gordon**

The purpose of this consent is to permit the addition to a lot to allow sufficient setback of the existing building and correct property lines.

The subject property is located at civic number 219, Lot 4, Registered Plan No. H774, Echo Lake Road, Mac Donald Township.

The lot severed addition has frontage of 36.5 M., a depth of 176.7 M., and area of 0.3 ha. (Refer to air photos.) The receiving lot has 23.2 ha.

The retained parcel has a frontage of 214 M., depth of 613.2 M. Irregular, and an area of 42 ha.