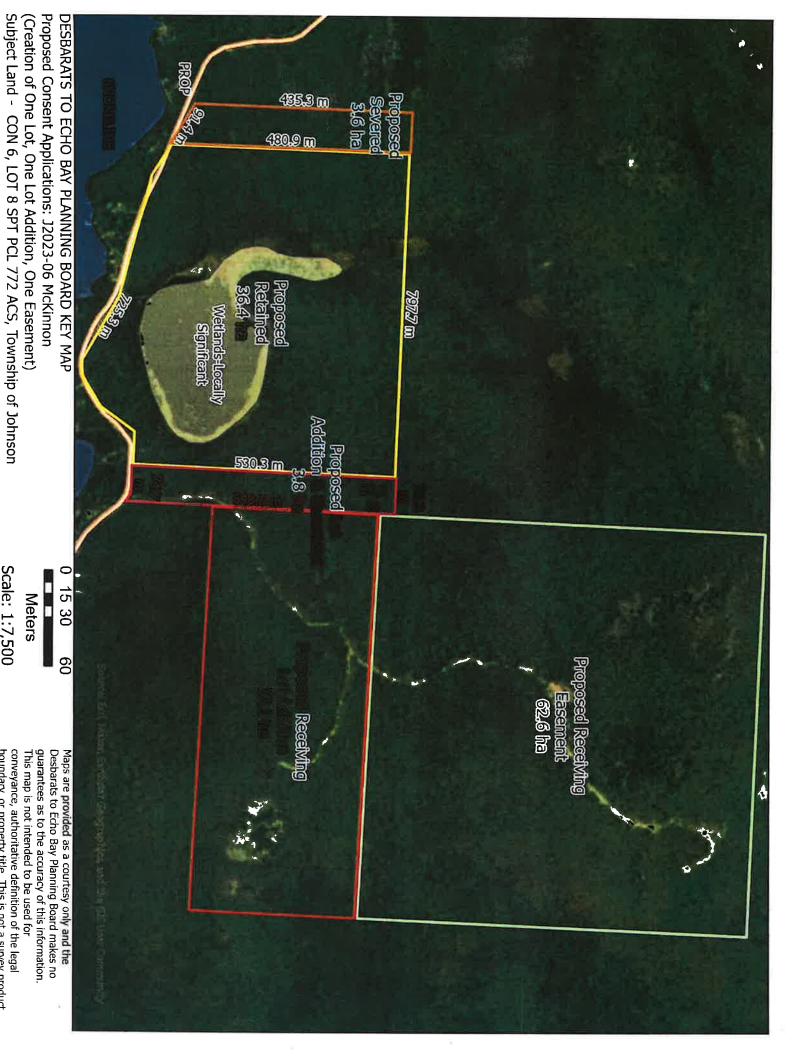

| Algoma  Concession Number (s)  Lot Number (s)  Registered Plan No.  Lot (s)/Block  SPT PCL 772 ACS  Reference Plan No.  Part Number (s)  Name of Street/Road  Other Identity  Are there any easements or restrictive covenants affecting the subject land? | 2.1 | District                | Local Municipality       | Section or Mininig Location      | Civic #          |
|------------------------------------------------------------------------------------------------------------------------------------------------------------------------------------------------------------------------------------------------------------|-----|-------------------------|--------------------------|----------------------------------|------------------|
| Reference Plan No. Part Number (s) Name of Street/Road Other Ider  Diamond Lake  Are there any easements or restrictive covenants affecting the subject land?                                                                                              |     | Algoma                  | Johnson                  | ž.                               |                  |
| Reference Plan No. Part Number (s) Name of Street/Road Other Ider  Diamond Lake  Are there any easements or restrictive covenants affecting the subject land?                                                                                              |     | Concession Number (s)   | Lot Number (s)           | Registered Plan No.              | Lot(s)/Block(s)  |
| Are there any easements or restrictive covenants affecting the subject land?                                                                                                                                                                               |     | <u></u> b               | 8                        | 8SPT PCL 772 ACS                 |                  |
| Are there any easements or restrictive covenants affecting the subject land?                                                                                                                                                                               |     | Reference Plan No.      | Part Number (s)          | Name of Street/Road              | Other Identifier |
|                                                                                                                                                                                                                                                            |     |                         |                          | Diamond Lake                     |                  |
|                                                                                                                                                                                                                                                            | 2.2 | Are there any easements | or restrictive covenants | affecting the subject land?      |                  |
| X   No     Fes (describe below the easement of coverant and its effect)                                                                                                                                                                                    | _,_ | N₀                      | Yes (describe be         | elow the easement or covenant ar | nd its effect)   |
|                                                                                                                                                                                                                                                            |     | 12                      |                          |                                  |                  |

| 3. Pu | ipose of this Applicati | ion                                                                         |                                                          |                              |
|-------|-------------------------|-----------------------------------------------------------------------------|----------------------------------------------------------|------------------------------|
| 3.1   |                         | of proposed transaction (check app<br>Creation of a new lot Additi          |                                                          | sement OtherPurpose          |
|       |                         |                                                                             |                                                          |                              |
|       | Other:                  | A charge A leas                                                             |                                                          | rection of title             |
| 3.2   | Name of person (s)      | , if known, to whom land or interest Patricle Mc Kinnon                     | est in land is to be transf <del>e</del> r               | red, leased or charged:      |
| 3.3   |                         | ntify the lands to which the parcel                                         | will be added: Ro                                        | 11 4                         |
| 3.3   | Description:            | mury are laries to which are parcer                                         | will be added. Ro.                                       | II #                         |
|       | Description.            |                                                                             |                                                          |                              |
| 4. De | scription of Subject L  | and and Servicing Information                                               | (Complete each subsec                                    | tion)                        |
| 4.1   | Description             |                                                                             | Severed                                                  | Retained                     |
|       |                         | Frontage (m.)                                                               | 300' 91.4 m.                                             |                              |
|       |                         | Depth (m.)                                                                  |                                                          | m irr) 1.9. 480.9 m irregu   |
|       |                         | Area (ha.)                                                                  | 3.6 hectares j.B                                         | 36.4 hectares J.B            |
| 4.2   | Use of Property         | Existing Use (s)                                                            | Bush het                                                 | Same                         |
|       |                         | Proposed Use (s)                                                            | Same                                                     | Same                         |
| 4.3   | Buildings or            | Existing                                                                    | 0                                                        | •                            |
| -     | Structures              | Proposed                                                                    | 0                                                        | Ð                            |
| 4.4   | Access                  | Provincial Highway                                                          | No                                                       | 10.0                         |
|       | (check                  | Municipal road,                                                             |                                                          |                              |
|       | appropriate             | maintained all year                                                         | Yes                                                      | Yes                          |
|       | space)                  | Municipal road, seasonally maintained                                       | Yes No                                                   | Yes No                       |
|       |                         | E-E-E-E-E-E-E-E-E-E-E-E-E-E-E-E-E-E-E-                                      | ,                                                        | 76510                        |
|       |                         | Other public road                                                           | 1                                                        |                              |
|       |                         | Right of way                                                                | /                                                        |                              |
|       |                         | Water access (SeeNote #1)                                                   | No                                                       |                              |
|       | of these :              | in section 9.1, the parking and doc<br>facilities from the subject land and | cking facilities to be used a<br>the nearest public road | and the approximate distance |
| 4.5   | Water Supply<br>(check  | Publicly owned and operated piped water supply                              |                                                          |                              |
|       | appropriate<br>space)   | Privately owned and operated individual well                                |                                                          |                              |
|       |                         | Privately owned and operated communal well                                  |                                                          |                              |
|       |                         | Lake or other water body                                                    |                                                          | 12-2-1-1-1-1                 |
|       |                         | Other means                                                                 |                                                          |                              |
| 4.6   | Sewage Disposal         | Publicly owned and operated                                                 |                                                          |                              |
| 7.0   | (check                  | sanitary sewage system                                                      |                                                          |                              |
|       | appropriate<br>space)   | Privately owned and operated individual septic tank (SeeNote #2)            |                                                          |                              |
|       |                         | Privately owned and operated communal septic system                         |                                                          |                              |
|       |                         | Privy                                                                       | /                                                        |                              |
|       |                         | cate of approval from the local Head with this application will facilitate  |                                                          | Environment and Energy       |
|       | T.                      | Section 4 continued                                                         | on next Page                                             |                              |
|       |                         |                                                                             |                                                          |                              |

| 9. 0                 | other Information                                                                                                                                                                                                                                                                                                                                                                                                                                                                                                                                                                                                                                                                                                                                                                                                                                                                                                                                                                                                                                                                                                                                                                                                                                                                                                                                                                                                                                                                                                                                                                                                                                                                                                                                                                                                                                                                                                                                                                                                                                                                                                             |
|----------------------|-------------------------------------------------------------------------------------------------------------------------------------------------------------------------------------------------------------------------------------------------------------------------------------------------------------------------------------------------------------------------------------------------------------------------------------------------------------------------------------------------------------------------------------------------------------------------------------------------------------------------------------------------------------------------------------------------------------------------------------------------------------------------------------------------------------------------------------------------------------------------------------------------------------------------------------------------------------------------------------------------------------------------------------------------------------------------------------------------------------------------------------------------------------------------------------------------------------------------------------------------------------------------------------------------------------------------------------------------------------------------------------------------------------------------------------------------------------------------------------------------------------------------------------------------------------------------------------------------------------------------------------------------------------------------------------------------------------------------------------------------------------------------------------------------------------------------------------------------------------------------------------------------------------------------------------------------------------------------------------------------------------------------------------------------------------------------------------------------------------------------------|
| 9.1                  | Is there any other information that you think may be useful to the Ministry or other agencies in reviewing this application? If so, explain below or attach on a separate page.  Ellussed + Pat McKinnion would like the create a lot for their Son  Christophan McKinnion on the wost end of their property. They are asking that 300' frontage be taken of to create this                                                                                                                                                                                                                                                                                                                                                                                                                                                                                                                                                                                                                                                                                                                                                                                                                                                                                                                                                                                                                                                                                                                                                                                                                                                                                                                                                                                                                                                                                                                                                                                                                                                                                                                                                   |
| 9.2                  | If the subject property is agricultural or close to an agricultural property, the following Supplement forms may be required:  1) Supplement #1 - Agricultural Land Descriptions 2) Supplement #2 - Data Sheet for Minimum Distance Separation under the Agricultural Code of Practice                                                                                                                                                                                                                                                                                                                                                                                                                                                                                                                                                                                                                                                                                                                                                                                                                                                                                                                                                                                                                                                                                                                                                                                                                                                                                                                                                                                                                                                                                                                                                                                                                                                                                                                                                                                                                                        |
| <b>10</b> . <i>i</i> | Affidavit or Sworn Declaration                                                                                                                                                                                                                                                                                                                                                                                                                                                                                                                                                                                                                                                                                                                                                                                                                                                                                                                                                                                                                                                                                                                                                                                                                                                                                                                                                                                                                                                                                                                                                                                                                                                                                                                                                                                                                                                                                                                                                                                                                                                                                                |
| 10.1                 | Affidavit or Sworn Declaration for the Prescribed and Requested Information  I. Marcal Common Medical |